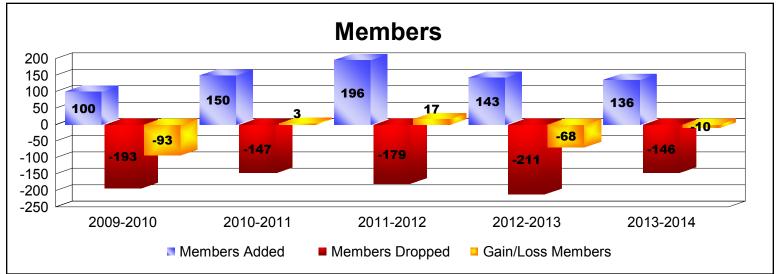

District 8 S

As of June 2014 Cumulative

| Year      | New<br>Clubs | Dropped<br>Clubs | Gain/<br>Loss<br>Clubs | New<br>Members | Charter<br>Members | Reinstate<br>Members | Transfer<br>Members | Total<br>Member<br>Added | Total<br>Members<br>Dropped | Gain/<br>Loss<br>Members |
|-----------|--------------|------------------|------------------------|----------------|--------------------|----------------------|---------------------|--------------------------|-----------------------------|--------------------------|
| 2009-2010 | 0            | -3               | -3                     | 88             | 0                  | 4                    | 8                   | 100                      | -193                        | -93                      |
| 2010-2011 | 1            | -2               | -1                     | 67             | 62                 | 7                    | 14                  | 150                      | -147                        | 3                        |
| 2011-2012 | 1            | -1               | 0                      | 125            | 58                 | 2                    | 11                  | 196                      | -179                        | 17                       |
| 2012-2013 | 1            | -3               | -2                     | 92             | 42                 | 5                    | 4                   | 143                      | -211                        | -68                      |
| 2013-2014 | 0            | -1               | -1                     | 114            | 5                  | 4                    | 13                  | 136                      | -146                        | -10                      |
| Average   | 1            | -2               | -1                     | 97             | 33                 | 4                    | 10                  | 145                      | -175                        | -30                      |