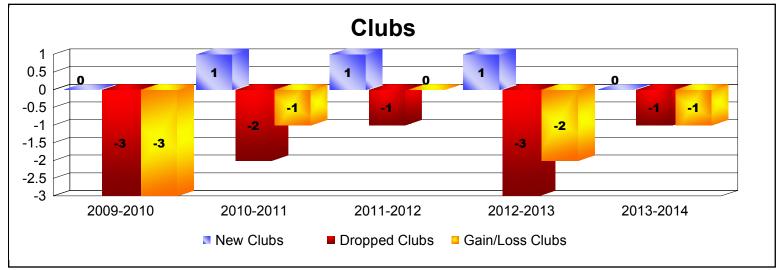

District 8 S

As of June 2014 Cumulative

| Year      | New<br>Clubs | Dropped<br>Clubs | Gain/<br>Loss<br>Clubs | New<br>Members | Charter<br>Members | Reinstate<br>Members | Transfer<br>Members | Total<br>Member<br>Added | Total<br>Members<br>Dropped | Gain/<br>Loss<br>Members |
|-----------|--------------|------------------|------------------------|----------------|--------------------|----------------------|---------------------|--------------------------|-----------------------------|--------------------------|
| 2009-2010 | 0            | -3               | -3                     | 88             | 0                  | 4                    | 8                   | 100                      | -193                        | -93                      |
| 2010-2011 | 1            | -2               | -1                     | 67             | 62                 | 7                    | 14                  | 150                      | -147                        | 3                        |
| 2011-2012 | 1            | -1               | 0                      | 125            | 58                 | 2                    | 11                  | 196                      | -179                        | 17                       |
| 2012-2013 | 1            | -3               | -2                     | 92             | 42                 | 5                    | 4                   | 143                      | -211                        | -68                      |
| 2013-2014 | 0            | -1               | -1                     | 114            | 5                  | 4                    | 13                  | 136                      | -146                        | -10                      |
| Average   | 1            | -2               | -1                     | 97             | 33                 | 4                    | 10                  | 145                      | -175                        | -30                      |